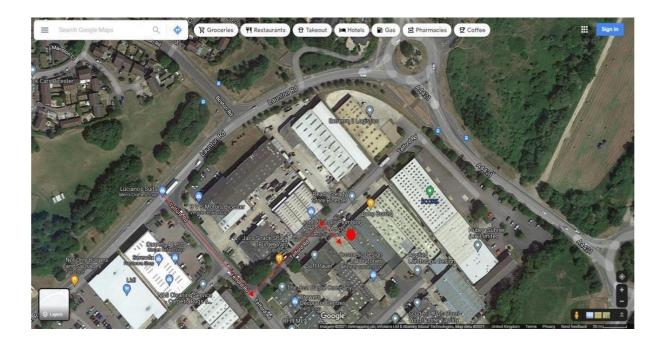

• 1st left again - Bicester Business Centre is on the right

Aerial map of how to find us, look for Bicester Burgers on your right in a black gated complex (opposite John Nichols Plumbing Centre), go through the black gates and we are on the left right behind Bicester Burgers.

The training centre is Unit 4.