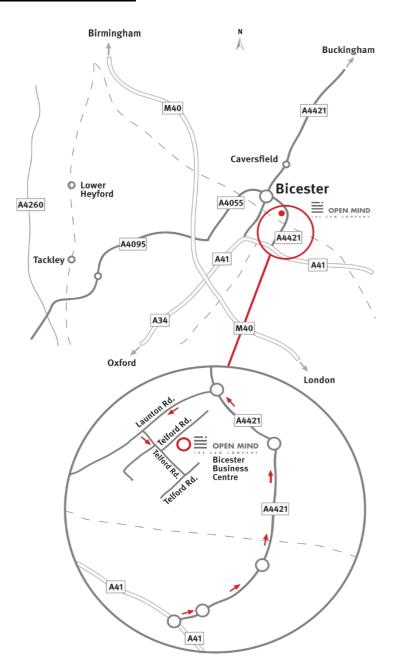

## From M40 or A34

- From Junction 9 of the M40 or from A34 take A41 to Bicester
- At roundabout take A41 towards Aylesbury
- At roundabout take 2ND left onto A4421 and continue
- Take 1st exit onto Launton Road (signposted Town Centre)
- 1st left into Telford Road

• 1st left again - Bicester Business Centre is on the right

Aerial map of how to find us, look for Bicester Burgers on your right in a black gated complex (opposite John Nichols Plumbing Centre), go through the black gates and we are on the left right behind Bicester Burgers.